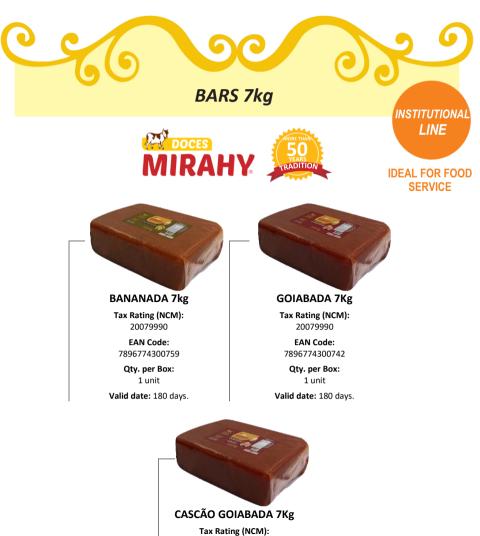

| PRODUCT                                 | NСМ      | EAN           | DUN            | VALID DATE | QUANTITY<br>PER BOX |
|-----------------------------------------|----------|---------------|----------------|------------|---------------------|
| DULCE DE LECHE 4.5KG                    | 19019020 | 7896774301251 | 17896774301258 | 300 days   | 2 units             |
| DULCE DE LECHE W/PLUM 4.5KG             | 19019020 | 7896774301268 | 17896774301265 | 300 days   | 2 units             |
| DULCE DE LECHE W/CHOCOLATE<br>4.5KG     | 19019020 | 7896774301282 | 17896774301289 | 300 days   | 2 units             |
| DULCE DE LECHE W/COCONUT<br>4.5KG       | 19019020 | 7896774301299 | 17896774301296 | 300 days   | 2 units             |
| BANANADA 4.5KG                          | 20079990 | 7896774301305 | 17896774301302 | 365 days   | 2 units             |
| WHITE COCADA 4.5KG                      | 20079990 | 7896774301312 | 17896774301319 | 300 days   | 2 units             |
| BROWN COCADA                            | 20079990 | 7896774301329 | 17896774301326 | 300 days   | 2 units             |
| PUMPKIN SWEET 4.5KG                     | 20079990 | 7896774301343 | 17896774301340 | 365 days   | 2 units             |
| PUMPKIN SWEET W/COCONUT<br>4.5KG        | 20079990 | 7896774301336 | 17896774301333 | 365 days   | 2 units             |
| GRATED PAPAYA SWEET 4.5KG               | 20079990 | 7896774301367 | 17896774301364 | 365 days   | 2 units             |
| GRATED PAPAYA SWEET W/<br>COCONUT 4.5KG | 20079990 | 7896774301350 | 17896774301357 | 365 days   | 2 units             |
| GOIABADA 4.5KG                          | 20079990 | 7896774301381 | 17896774301388 | 365 days   | 2 units             |
| CASCÃO GOIABADA 4.5KG                   | 20079990 | 7896774301374 | 17896774301371 | 365 days   | 2 units             |

<section-header>

LINE

IDEAL FOR FOOD SERVICE

| PRODUCT                               | NCM      | EAN           | DUN            | VALID<br>DATE | QUANTITY<br>PER BOX |
|---------------------------------------|----------|---------------|----------------|---------------|---------------------|
| DULCE DE LECHE 9KG                    | 19019020 | 7896774301107 | 17896774301104 | 300 days      | 2 units             |
| DULCE DE LECHE W/PLUM 9KG             | 19019020 | 7896774301114 | 17896774301111 | 300 days      | 2 units             |
| DULCE DE LECHE W/CHOCOLATE<br>9KG     | 19019020 | 7896774301138 | 17896774301135 | 300 days      | 2 units             |
| DULCE DE LECHE W/COCONUT 9KG          | 19019020 | 7896774301145 | 17896774301142 | 300 days      | 2 units             |
| BANANADA 9KG                          | 20079990 | 7896774301213 | 17896774301210 | 365 days      | 2 units             |
| WHITE COCADA 9KG                      | 20079990 | 7896774301152 | 17896774301159 | 300 days      | 2 units             |
| BROWN COCADA 9KG                      | 20079990 | 7896774301169 | 17896774301166 | 300 days      | 2 units             |
| PUMPKIN SWEET 9KG                     | 20079990 | 7896774301176 | 17896774301173 | 365 days      | 2 units             |
| PUMPKIN SWEET W/COCONUT 9KG           | 20079990 | 7896774301183 | 17896774301180 | 365 days      | 2 units             |
| GRATED PAPAYA SWEET 9KG               | 20079990 | 7896774301190 | 17896774301197 | 365 days      | 2 units             |
| GRATED PAPAYA SWEET W/<br>COCONUT 9KG | 20079990 | 7896774301206 | 17896774301203 | 365 days      | 2 units             |
| GOIABADA 9KG                          | 20079990 | 7896774301220 | 17896774301227 | 365 days      | 2 units             |
| CASCÃO GOIABADA 9KG                   | 20079990 | 7896774301237 | 17896774301234 | 365 days      | 2 units             |

<section-header>

MIRAHY

LINE

**IDEAL FOR FOOD** 

SERVICE

| PRODUCT                                    | NCM        | EAN           | DUN            | VALID<br>DATE | QUANTITY<br>PER BOX |
|--------------------------------------------|------------|---------------|----------------|---------------|---------------------|
| DULCE DE LECHE 10KG                        | 19019020   | 7896774300407 | 17896774300404 | 300 days      | 2 units             |
| DULCE DE LECHE W/PLUM 10KG                 | 19019020   | 7896774301527 | 17896774301524 | 300 days      | 2 units             |
| <i>DULCE DE LECHE W/CHOCOLATE<br/>10KG</i> | 19019020   | 7896774300483 | 17896774300480 | 300 days      | 2 units             |
| DULCE DE LECHE W/COCONUT 10KG              | 5 19019020 | 7896774300414 | 17896774300411 | 300 days      | 2 units             |
| BANANADA 10KG                              | 20079990   | 7896774300469 | 17896774300466 | 365 days      | 2 units             |
| WHITE COCADA 10KG                          | 20079990   | 7896774300490 | 17896774300497 | 300 days      | 2 units             |
| BROWN COCADA 10KG                          | 20079990   | 7896774301503 | 17896774301500 | 300 days      | 2 units             |
| PUMPKIN SWEET 10KG                         | 20079990   | 7896774300476 | 17896774300473 | 365 days      | 2 units             |
| PUMPKIN SWEET W/COCONUT 10K                | G 20079990 | 7896774300445 | 17896774300442 | 365 days      | 2 units             |
| GRATED PAPAYA SWEET 10KG                   | 20079990   | 7896774300438 | 17896774300435 | 365 days      | 2 units             |
| GRATED PAPAYA SWEET W/<br>COCONUT 10KG     | 20079990   | 7896774300452 | 17896774300459 | 365 days      | 2 units             |
| GOIABADA 10KG                              | 20079990   | 7896774300421 | 17896774300428 | 365 days      | 2 units             |
| CASCÃO GOIABADA 10KG                       | 20079990   | 7896774310536 | 17896774310533 | 365 days      | 2 units             |