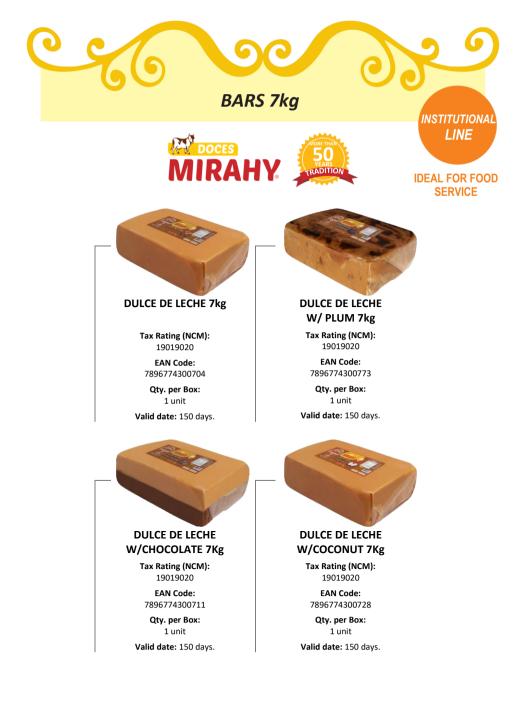

| PRODUCT                                 | NСМ      | EAN           | DUN            | VALID DATE | QUANTITY<br>PER BOX |
|-----------------------------------------|----------|---------------|----------------|------------|---------------------|
| DULCE DE LECHE 4.5KG                    | 19019020 | 7896774301251 | 17896774301258 | 300 days   | 2 units             |
| DULCE DE LECHE W/PLUM 4.5KG             | 19019020 | 7896774301268 | 17896774301265 | 300 days   | 2 units             |
| DULCE DE LECHE W/CHOCOLATE<br>4.5KG     | 19019020 | 7896774301282 | 17896774301289 | 300 days   | 2 units             |
| DULCE DE LECHE W/COCONUT<br>4.5KG       | 19019020 | 7896774301299 | 17896774301296 | 300 days   | 2 units             |
| BANANADA 4.5KG                          | 20079990 | 7896774301305 | 17896774301302 | 365 days   | 2 units             |
| WHITE COCADA 4.5KG                      | 20079990 | 7896774301312 | 17896774301319 | 300 days   | 2 units             |
| BROWN COCADA                            | 20079990 | 7896774301329 | 17896774301326 | 300 days   | 2 units             |
| PUMPKIN SWEET 4.5KG                     | 20079990 | 7896774301343 | 17896774301340 | 365 days   | 2 units             |
| PUMPKIN SWEET W/COCONUT<br>4.5KG        | 20079990 | 7896774301336 | 17896774301333 | 365 days   | 2 units             |
| GRATED PAPAYA SWEET 4.5KG               | 20079990 | 7896774301367 | 17896774301364 | 365 days   | 2 units             |
| GRATED PAPAYA SWEET W/<br>COCONUT 4.5KG | 20079990 | 7896774301350 | 17896774301357 | 365 days   | 2 units             |
| GOIABADA 4.5KG                          | 20079990 | 7896774301381 | 17896774301388 | 365 days   | 2 units             |
| CASCÃO GOIABADA 4.5KG                   | 20079990 | 7896774301374 | 17896774301371 | 365 days   | 2 units             |

<section-header>

LINE

IDEAL FOR FOOD SERVICE

| PRODUCT                               | NCM      | EAN           | DUN            | VALID<br>DATE | QUANTITY<br>PER BOX |
|---------------------------------------|----------|---------------|----------------|---------------|---------------------|
| DULCE DE LECHE 9KG                    | 19019020 | 7896774301107 | 17896774301104 | 300 days      | 2 units             |
| DULCE DE LECHE W/PLUM 9KG             | 19019020 | 7896774301114 | 17896774301111 | 300 days      | 2 units             |
| DULCE DE LECHE W/CHOCOLATE<br>9KG     | 19019020 | 7896774301138 | 17896774301135 | 300 days      | 2 units             |
| DULCE DE LECHE W/COCONUT 9KG          | 19019020 | 7896774301145 | 17896774301142 | 300 days      | 2 units             |
| BANANADA 9KG                          | 20079990 | 7896774301213 | 17896774301210 | 365 days      | 2 units             |
| WHITE COCADA 9KG                      | 20079990 | 7896774301152 | 17896774301159 | 300 days      | 2 units             |
| BROWN COCADA 9KG                      | 20079990 | 7896774301169 | 17896774301166 | 300 days      | 2 units             |
| PUMPKIN SWEET 9KG                     | 20079990 | 7896774301176 | 17896774301173 | 365 days      | 2 units             |
| PUMPKIN SWEET W/COCONUT 9KG           | 20079990 | 7896774301183 | 17896774301180 | 365 days      | 2 units             |
| GRATED PAPAYA SWEET 9KG               | 20079990 | 7896774301190 | 17896774301197 | 365 days      | 2 units             |
| GRATED PAPAYA SWEET W/<br>COCONUT 9KG | 20079990 | 7896774301206 | 17896774301203 | 365 days      | 2 units             |
| GOIABADA 9KG                          | 20079990 | 7896774301220 | 17896774301227 | 365 days      | 2 units             |
| CASCÃO GOIABADA 9KG                   | 20079990 | 7896774301237 | 17896774301234 | 365 days      | 2 units             |

<section-header>

MIRAHY

LINE

**IDEAL FOR FOOD** 

SERVICE

| PRODUCT                                    | NCM        | EAN           | DUN            | VALID<br>DATE | QUANTITY<br>PER BOX |
|--------------------------------------------|------------|---------------|----------------|---------------|---------------------|
| DULCE DE LECHE 10KG                        | 19019020   | 7896774300407 | 17896774300404 | 300 days      | 2 units             |
| DULCE DE LECHE W/PLUM 10KG                 | 19019020   | 7896774301527 | 17896774301524 | 300 days      | 2 units             |
| <i>DULCE DE LECHE W/CHOCOLATE<br/>10KG</i> | 19019020   | 7896774300483 | 17896774300480 | 300 days      | 2 units             |
| DULCE DE LECHE W/COCONUT 10KG              | 5 19019020 | 7896774300414 | 17896774300411 | 300 days      | 2 units             |
| BANANADA 10KG                              | 20079990   | 7896774300469 | 17896774300466 | 365 days      | 2 units             |
| WHITE COCADA 10KG                          | 20079990   | 7896774300490 | 17896774300497 | 300 days      | 2 units             |
| BROWN COCADA 10KG                          | 20079990   | 7896774301503 | 17896774301500 | 300 days      | 2 units             |
| PUMPKIN SWEET 10KG                         | 20079990   | 7896774300476 | 17896774300473 | 365 days      | 2 units             |
| PUMPKIN SWEET W/COCONUT 10K                | G 20079990 | 7896774300445 | 17896774300442 | 365 days      | 2 units             |
| GRATED PAPAYA SWEET 10KG                   | 20079990   | 7896774300438 | 17896774300435 | 365 days      | 2 units             |
| GRATED PAPAYA SWEET W/<br>COCONUT 10KG     | 20079990   | 7896774300452 | 17896774300459 | 365 days      | 2 units             |
| GOIABADA 10KG                              | 20079990   | 7896774300421 | 17896774300428 | 365 days      | 2 units             |
| CASCÃO GOIABADA 10KG                       | 20079990   | 7896774310536 | 17896774310533 | 365 days      | 2 units             |